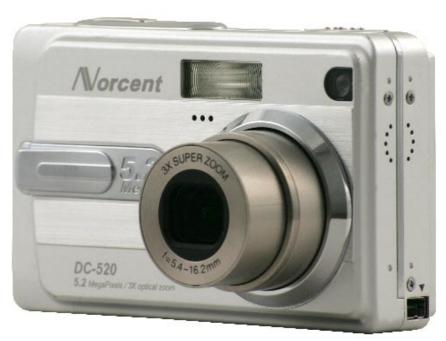

## 5.0 Megapixel Digital Camera

DC-520

\*5.2 total megapixel CCD sensor 5.0 effective megapixel

Crisp, High Resolution images (5.0 megapixel) and a large 2.5" LCD Display, all bundled in a rich, palm-size package.

### **Product Features**

- Ultra-slim, 5.0 Megapixel digital camera captures high-resolution images up to 2560 x 1920
- 2.5" LTPS TFT LCD, scratch-resistant acrylic panel display
- 3x optical zoom and 4x digital zoom
- Movie mode captures unlimited video clips with resolution of 640 x 480 and 320 x 240
- Built-in flash with auto, forced, no flash and red-eye reduction modes
- Daylight, cloudy, sunset, tungsten and fluorescent white balance settings
- 5 picture taking modes: portrait, landscape, night scene, sports and macro
- Rechargeable Lithium-ion battery